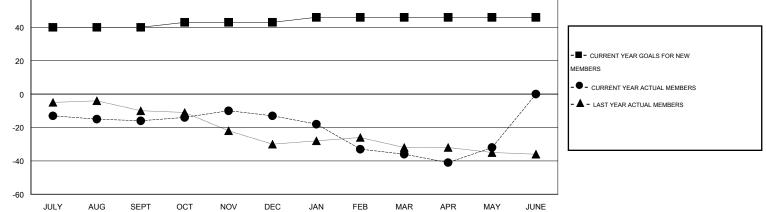

## GMT: THOMAS MATNEY

| LOCATION | MICHIGAN |
|----------|----------|
|----------|----------|

| GMT: THOMAS MATNEY    |                  |           | LOCATIO          | LOCATION MICHIGAN |                       |                    |                                     |                    | GMT CA 1         |  |
|-----------------------|------------------|-----------|------------------|-------------------|-----------------------|--------------------|-------------------------------------|--------------------|------------------|--|
| Clubs                 |                  |           |                  |                   | Members               |                    |                                     |                    |                  |  |
| RESULTS FOR 2014-2015 |                  |           |                  |                   | RESULTS FOR 2014-2015 |                    |                                     |                    |                  |  |
| QUARTER               | NEW CLUB<br>GOAL | NEW CLUBS | DROPPED<br>CLUBS | NET<br>GAIN/LOSS  | QUARTER               | NEW MEMBER<br>GOAL | CHARTER AND<br>NEW MEMBERS<br>ADDED | DROPPED<br>MEMBERS | NET<br>GAIN/LOSS |  |
| JULY/AUG/SEPT         | 2                | 0         | 1                | -1                | JULY/AUG/SEPT         | 40                 | 7                                   | 23                 | -16              |  |
| OCT/NOV/DEC           | 0                | 0         | 0                | 0                 | OCT/NOV/DEC           | 3                  | 20                                  | 17                 | 3                |  |
| JAN/FEB/MAR           | 0                | 0         | 0                | 0                 | JAN/FEB/MAR           | 3                  | 6                                   | 29                 | -23              |  |
| APR/MAY/JUNE          | 0                | 0         | 0                | 0                 | APR/MAY/JUNE          | 0                  | 17                                  | 13                 | 4                |  |