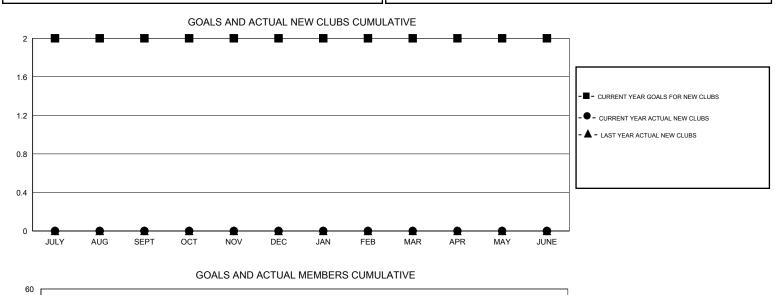

## GMT: THOMAS MATNEY

| LOCATION | MICHIGAN |
|----------|----------|
|----------|----------|

| GMT: THOMAS MATNEY    |                  |           | LOCATIO          | LOCATION MICHIGAN |                       |                    |                                     |                    | GMT CA 1         |  |
|-----------------------|------------------|-----------|------------------|-------------------|-----------------------|--------------------|-------------------------------------|--------------------|------------------|--|
| Clubs                 |                  |           |                  |                   | Members               |                    |                                     |                    |                  |  |
| RESULTS FOR 2014-2015 |                  |           |                  |                   | RESULTS FOR 2014-2015 |                    |                                     |                    |                  |  |
| QUARTER               | NEW CLUB<br>GOAL | NEW CLUBS | DROPPED<br>CLUBS | NET<br>GAIN/LOSS  | QUARTER               | NEW MEMBER<br>GOAL | CHARTER AND<br>NEW MEMBERS<br>ADDED | DROPPED<br>MEMBERS | NET<br>GAIN/LOSS |  |
| JULY/AUG/SEPT         | 2                | 0         | 1                | -1                | JULY/AUG/SEPT         | 40                 | 7                                   | 23                 | -16              |  |
| OCT/NOV/DEC           | 0                | 0         | 0                | 0                 | OCT/NOV/DEC           | 3                  | 20                                  | 17                 | 3                |  |
| JAN/FEB/MAR           | 0                | 0         | 0                | 0                 | JAN/FEB/MAR           | 3                  | 6                                   | 29                 | -23              |  |
| APR/MAY/JUNE          | 0                | 0         | 0                | 0                 | APR/MAY/JUNE          | 0                  | 17                                  | 13                 | 4                |  |